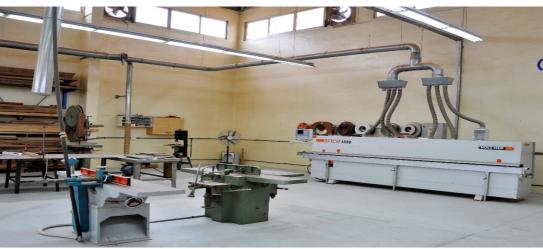

## **Workshop Machine list**

Our top brand machines have earned us nationwide recognition due to advanced engineering, flexibility, and long -term reliability.

| No | Name of machine                                                                       | Name of manufacturer | Origin  |
|----|---------------------------------------------------------------------------------------|----------------------|---------|
| 01 | Fully automatic Panel Saw                                                             | SCM                  | Germany |
| 02 | Sliding table Panel Saw                                                               | Altendorf            | Germany |
| 03 | Fully Automatic Edge Banding<br>Machine for Solid Wood, PVC,<br>Melamine, Abs Lipping | Holzher              | Germany |
| 04 | Lipping trimming Machine for<br>Curved Panel                                          | Brandt               | Germany |

Germany

Germany

Germany

Germany

| 05 | CNC machine center Touting,<br>Boring, Profiling, Grooving,<br>Rebating etc. | SCM / Sigma | Italy   |
|----|------------------------------------------------------------------------------|-------------|---------|
| 06 | Automatic CNC Boring<br>Machine (Skipper)                                    | Blumax      | Germany |
| 07 | Panel Boring Machine (Semi-<br>Automatic)                                    | ELU         | Germany |
| 80 | Hinge Boring Machine                                                         | Blumax      | Germany |
| 09 | Carcass Assembly Press                                                       | Orma        | Italy   |
| 10 | Automatic Membrane Press<br>For PVC Wrapping                                 |             | Turkey  |
| 11 | Drawer Box Assembly Press                                                    | JOS         | Italy   |
| 12 | Single Daylight Lamination<br>Press                                          | JOS         | Italy   |
| 13 | Automatic 4 Head Molder                                                      | Weigning    | Germany |
| 14 | Band Re Saw                                                                  | Sagotario   | Italy   |