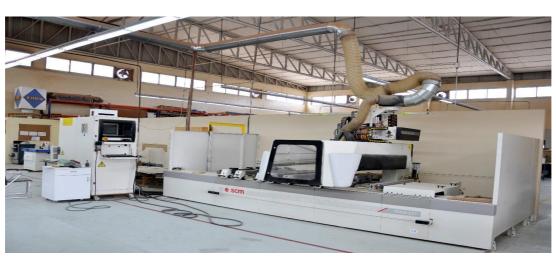

## **Workshop Machine list**

Our top brand machines have earned us nationwide recognition due to advanced engineering, flexibility, and long -term reliability.

| No | Name of machine                                                                       | Name of manufacturer | Origin  |
|----|---------------------------------------------------------------------------------------|----------------------|---------|
| 01 | Fully automatic Panel Saw                                                             | SCM                  | Germany |
| 02 | Sliding table Panel Saw                                                               | Altendorf            | Germany |
| 03 | Fully Automatic Edge Banding<br>Machine for Solid Wood, PVC,<br>Melamine, Abs Lipping | Holzher              | Germany |
| 04 | Lipping trimming Machine for<br>Curved Panel                                          | Brandt               | Germany |