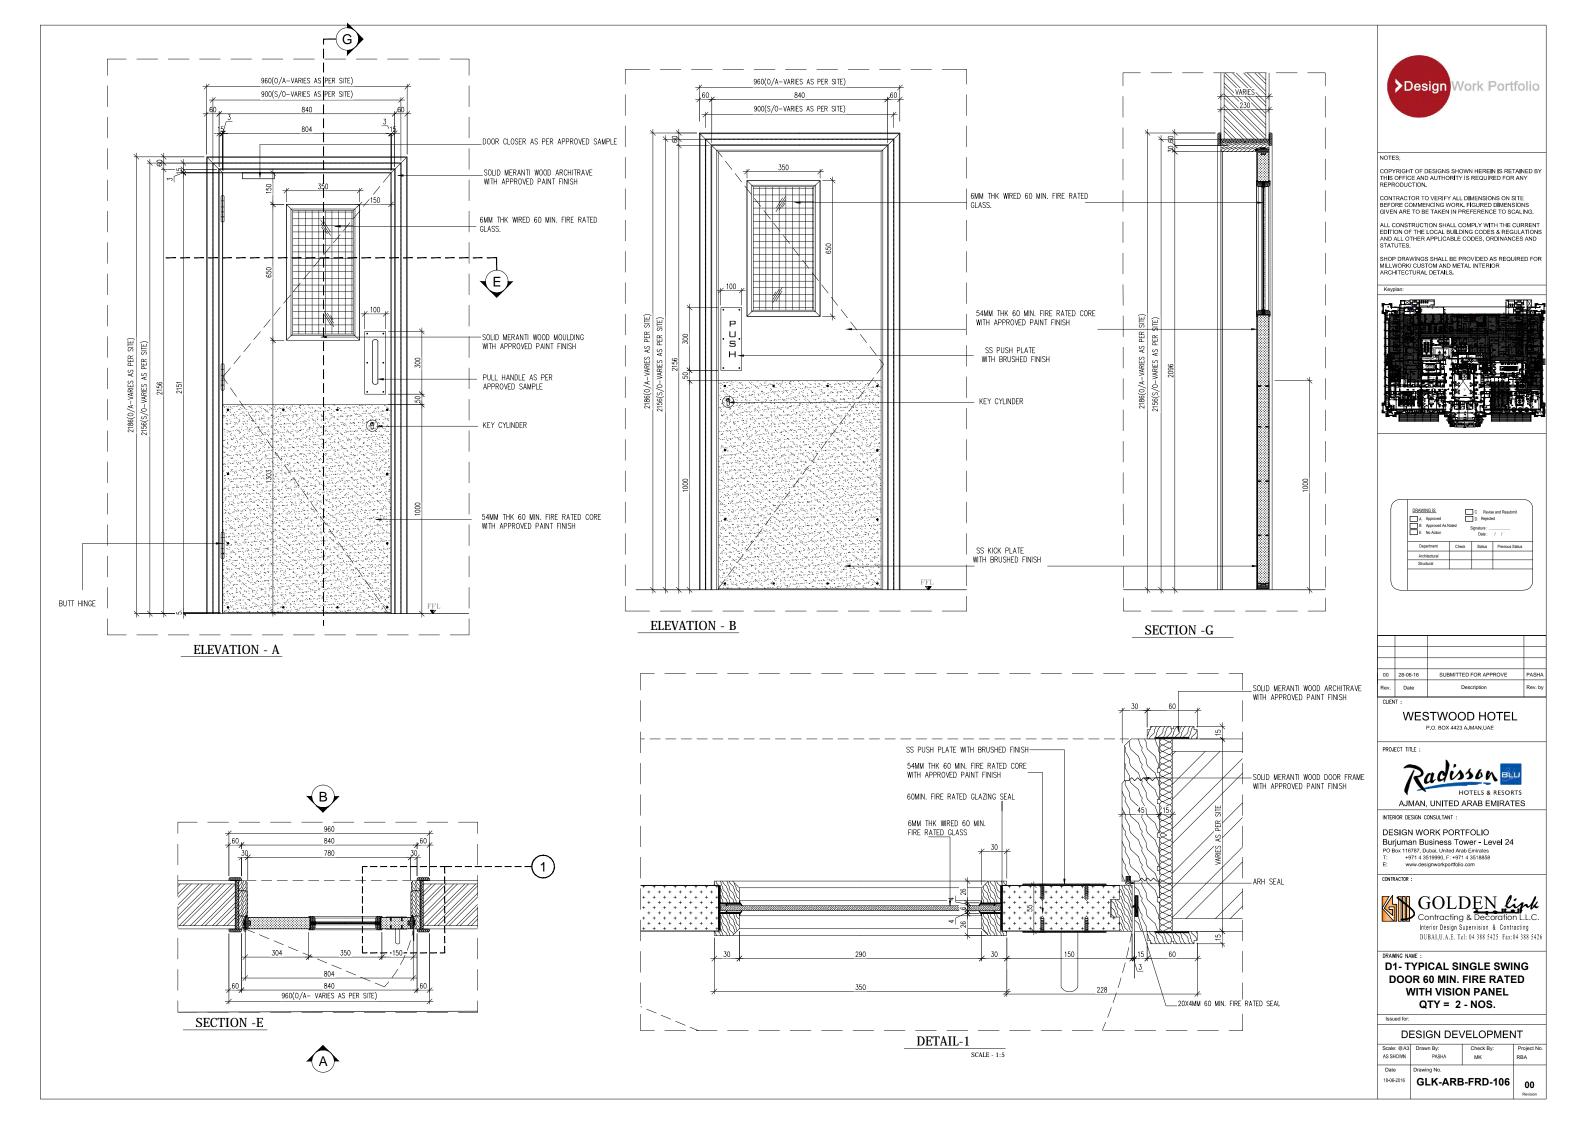

| bbA            | Test Required [ ] itional Information Required [ ] |
|                           |                                                                                               |                                 |                | fanufacturer's Guarantee [ ]                       |
| B / K                     |                                                                                               | 01/01/1                         | 1              | Required                                           |
| Returned by : Signature : | Date:                                                                                         | 01/00/16                        |                |                                                    |















Date: 18th Oct, 2016.

# **AGREEMENT FOR FALSE CEILING WORKS**

# **FIRST PARTY:**

M/S H.E HASSAN ABDULLAH AL ADHAB

IHM HAWL ALSHARQ ALAWST BLDG. CONT.

P.O Box 33224, Dubai UAE.

# **SECOND PARTY:**

SUPER GOLDEN TECHNICAL WORKS L.L.C P.O BOX 43262, DUBAI, UAE

PROJECT: 2B+G+12 RES. BLDG ON PLOT 241-174 AT AL NAHDA 2, DUBAI

# 1. SCOPE OF WORK:

Supply and installation of false ceiling works including all materials and manpower.

# 2. SAFETY SYSTEM:

a. SUPER GOLDEN TECHNICAL WORKS L.L.C will be responsible for the usage of the machine and the workers are to be skilled executing the job.

Dubai Office: Tel. +971 4 4254254, +971 4 4254255, Fax: +971 4 4254252, P.O. Box: 33224, Dubai - U.A.E.

E-mail: ihmpanmebc@yahoo.com



# عجائب الفن بلاممار الفنية (ش.ذ.م.م) ART WONDERS TECH